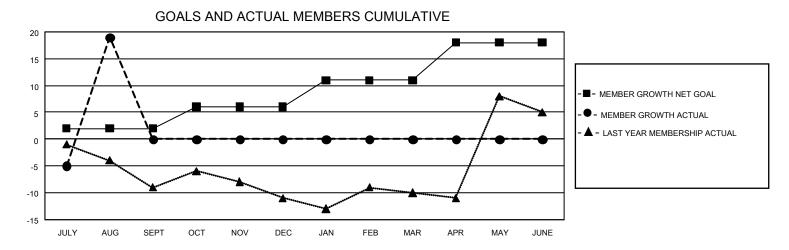

## GMT Constitutional Area 3, Group I

REPORT DOES NOT INCLUDE CLUBS IN UNDISTRICTED AREAS.

| Clubs                 |               |           |               | Members               |                         |                         |                                                    |
|-----------------------|---------------|-----------|---------------|-----------------------|-------------------------|-------------------------|----------------------------------------------------|
| RESULTS FOR 2022-2023 |               |           |               | RESULTS FOR 2022-2023 |                         |                         |                                                    |
| QUARTER               | NEW CLUB GOAL | NEW CLUBS | DROPPED CLUBS | QUARTER MEN           | MBER GROWTH NET<br>GOAL | MEMBER GROWTH<br>ACTUAL | DROPPED MEMBERS<br>ACTUAL (including<br>transfers) |
| JULY/AUG/SEPT         | 0             | 1         | 0             | JULY/AUG/SEPT         | 2                       | 26                      | 7                                                  |
| OCT/NOV/DEC           | 0             | 0         | 0             | OCT/NOV/DEC           | 4                       | 0                       | 0                                                  |
| JAN/FEB/MAR           | 3             | 0         | 0             | JAN/FEB/MAR           | 5                       | 0                       | 0                                                  |
| APR/MAY/JUNE          | 0             | 0         | 0             | APR/MAY/JUNE          | 7                       | 0                       | 0                                                  |