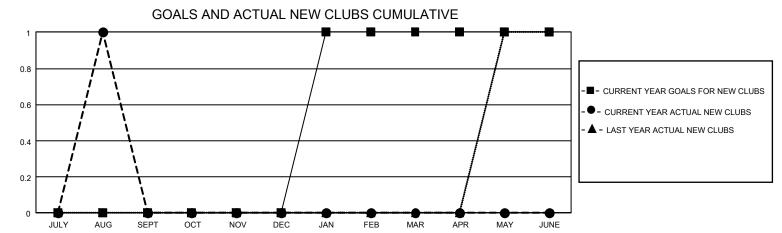

## GMT Constitutional Area 3, Group I

REPORT DOES NOT INCLUDE CLUBS IN UNDISTRICTED AREAS.

| Clubs                 |               |           |               | Members               |                         |                         |                                                    |
|-----------------------|---------------|-----------|---------------|-----------------------|-------------------------|-------------------------|----------------------------------------------------|
| RESULTS FOR 2022-2023 |               |           |               | RESULTS FOR 2022-2023 |                         |                         |                                                    |
| QUARTER               | NEW CLUB GOAL | NEW CLUBS | DROPPED CLUBS | QUARTER MEN           | MBER GROWTH NET<br>GOAL | MEMBER GROWTH<br>ACTUAL | DROPPED MEMBERS<br>ACTUAL (including<br>transfers) |
| JULY/AUG/SEPT         | 0             | 1         | 0             | JULY/AUG/SEPT         | 2                       | 26                      | 7                                                  |
| OCT/NOV/DEC           | 0             | 0         | 0             | OCT/NOV/DEC           | 4                       | 0                       | 0                                                  |
| JAN/FEB/MAR           | 3             | 0         | 0             | JAN/FEB/MAR           | 5                       | 0                       | 0                                                  |
| APR/MAY/JUNE          | 0             | 0         | 0             | APR/MAY/JUNE          | 7                       | 0                       | 0                                                  |